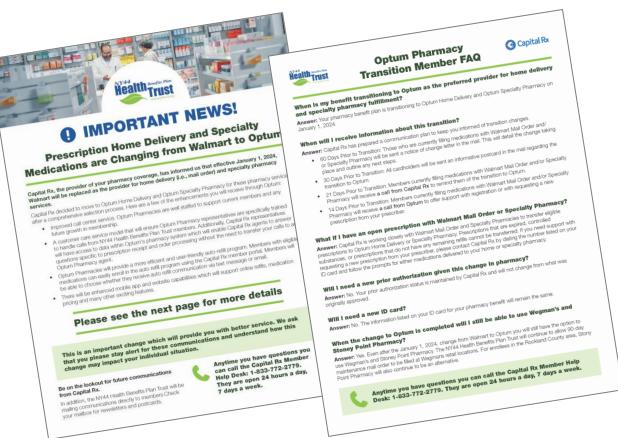

### **NY44 Communications**

Benefit Administrators were asked to forward a flyer to their NY44 enrollees

# Postcard mailing to all NY44 Rx Members

communications from Capital Rx.

This is an important change that will provide you with better service. We ask that you please stay alert for these communications to understand how this change may impact your individual situation.

## Postcard mailing to all NY44 Rx Members

Be on the lookout for future communications from Capital Rx.

This is an important change that will provide you with better service. We ask that you please stay alert for these communications to understand how this change may impact your individual situation.