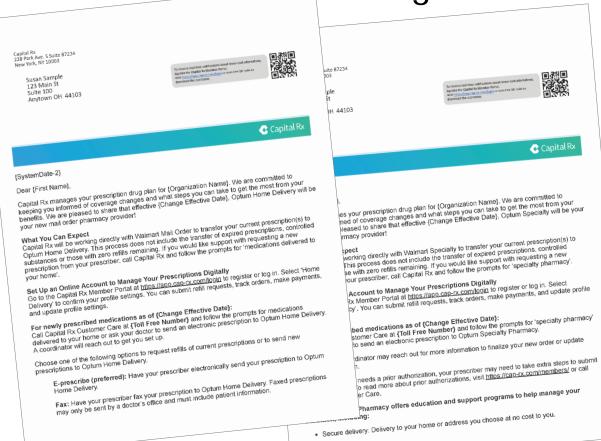

If you currently fill at a Mail Order or Specialty Pharmacy: All eligible prescriptions will be automatically transferred to Optum Home Delivery and/or Specialty Pharmacy on January 1<sup>st</sup>.

To make sure new prescriptions are sent to the appropriate pharmacy: Please reach out to your prescriber and update your mail-order and specialty pharmacy to Optum Home Delivery.

Set up an online account to manage your prescriptions digitally: You can submit refill requests, track orders, make payments, and update profile settings.

Your processing information and coverage is not changing:

You will not need a new ID card or new prior authorization. These are maintained by Capital Rx and will not change.

Support is available 24 hours a day, 7 days a week at 1-833-772-2779

### Postcard Notification

Specialty Medication Change Letter

NEW Starting January 1, 2024! Access and Manage Your

Home Delivery or Specialty Pharmacy Profile

Order Home Delivery or Specialty

Pharmacy Refills and Check

Status of Prescription Orders

Capital Rx